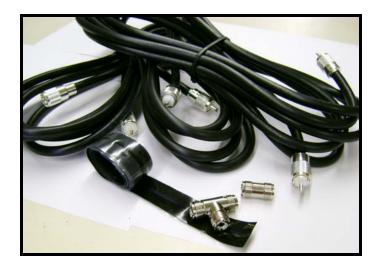

The harness consists of 2 lengths of 75 ohm RG11 coax, 1 length of 50 ohm RG8 coax, hand-soldered PL-259 connectors, T connector, barrel connector, and silicone self-adhering tape. All connectors are high quality silver/Teflon.