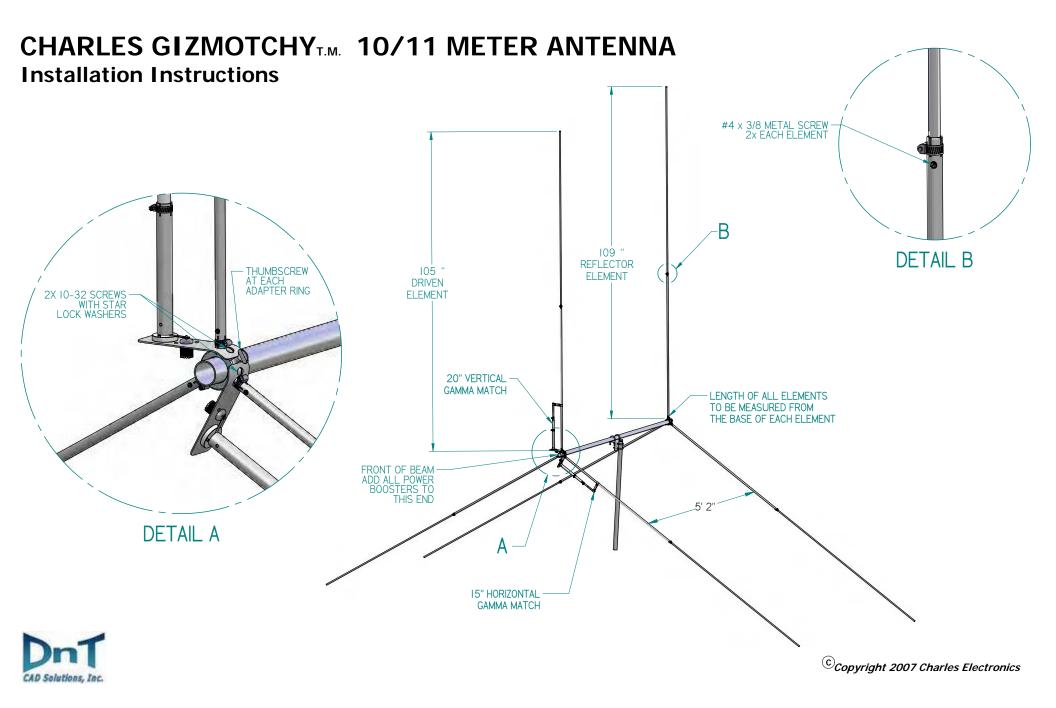

### INSTRUCTIONS

| Driven Elements overall length    | 105 inches |
|-----------------------------------|------------|
| Reflector Elements overall length | 109 inches |

### **MOUNTING PROCEDURE**

Insert (3) Driven Elements into (3) Center Elements; overall length should be 105 inches.

Place <sup>1</sup>/<sub>2</sub> inch clamp over the above assembly position and tighten.

Use elements with plastic caps on Vertical position only.

Repeat the above steps for the Reflector Element Assemblies.

The overall length should be (3) Driven Elements and (3) Center Elements 105 inches; (3) Reflector Elements and (3) Center Elements 109 inches.

Place Element Adapter Rings on Boom and position as to spacings on diagram.

Fourteen  $#4 \times 3/8$  (small) metal screws furnished should be used on Element Assemblies to secure a permanent installation.