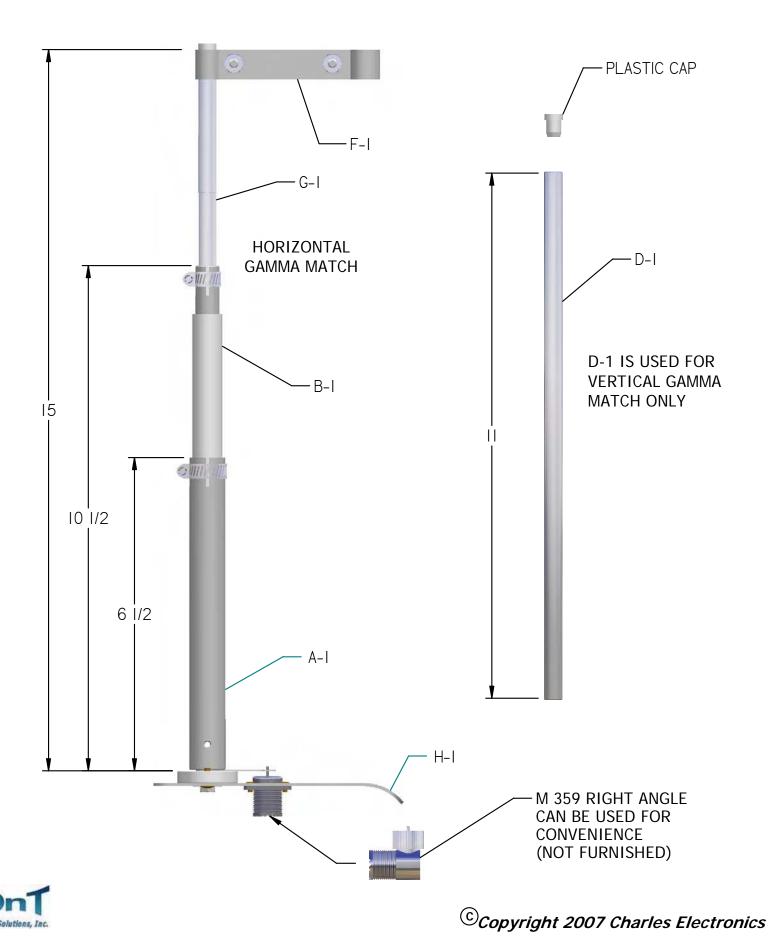

## ASSEMBLY OF 10 / 11 METER VERTICAL AND HORIZONTAL GAMMA MATCH

Assemble Gamma Matches per diagram.

Use 8-inch 3/8 tube connector (G-1) for Horizontal Gamma Match.

Use 11-inch 3/8 tube connector (D-1) for Vertical Gamma Match.

Overall length of Horizontal Gamma Match from Insulator is approximately 15 inches.

Overall length of Vertical Gamma Match from Insulator is approximately 20 inches.

Note: Adjust both upper section G-1 and center section B-1 of Gamma Match for best SWR.

Also, F-1 Gamma Connector Bracket may be adjusted for best SWR.